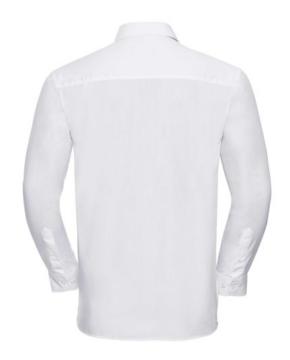

## **Specification**

RUSSELL men's long sleeve shirt PURE COTTON POPLIN. Elegant and very durable shirt with the comfort of pure cotton. Classic collar without buttons, one button on cuff, pocket on the right. 100% Popoplim cotton, 120/125 g / m2. Laundry at 40 degrees. EASY CARE - dries quickly, easily ironed 18 / 45/52