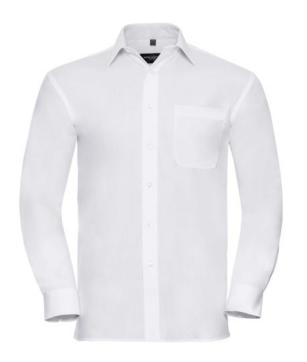

### MEN'S LS COT PLN SHIRT

## **Specification**

RUSSELL men's long sleeve shirt PURE COTTON POPLIN. Elegant and very durable shirt with the comfort of pure cotton. Classic collar without buttons, one button on cuff, pocket on the right. 100% Popoplim cotton, 120/125 g / m2. Laundry at 40 degrees. EASY CARE - dries quickly, easily ironed 18 / 45/52